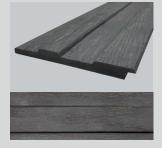

lourways.

Combined with our Redux™ decking, the creation of cohesive spaces is easier than ever, with a face fix screw technology for fast installation without the need for clips or pre-drilling.



### **FACEFIX TECHNOLOGY**

**UNIQUE GRAINS** 

Redux Cladding is installed directly through the face of the board.

Over 50 metres of unique woodgrain

provides an ultra realistic appearance.



It provides a sustainable, durable solution for outdoor spaces.



## **LOW MAINTENANCE**

**RECYCLED MATERIALS** 

Redux Cladding offering lasting performance with minimal upkeep.



## **ZERO TIMBER CONTENT**

Contains no timber meaning Redux Cladding is highly resistant to moisture.



## SLIM PROFILE

Redux Cladding offers a slim profile to maintain space within your project.

## PRODUCT COLOURS



**SHADOW** 

## **FAWN**

## MOONSTONE



**Board Dimensions:** 15.5 x 179.1 x 3600mm

Bullnose Board: 150 x 22 x 3600mm

Slim Screws: 300pcs.

**Composite Prime**®

T: 0113 426 2770

E: hello@composite-prime.com

W: composite-prime.com



UIIII IIIIIIIIII







IS REDUX A STANDARD COMPOSITE CLADDING?

Unlike alternative Composite Cladding products Redux Cladding the need for clips or pre-drilling to install.

HOW MANY CLADDING BOARDS DO I NEED?

1.6 boards per m2, with 10% added for details. cuts and design.

# IS REDUX CLADDING EASY TO FIT?

We recommend using a installers, for your project and we can provide you with an indepth installation guide.

# IS REDUX CLADDING MAINTENANCE FREE?

Redux Cladding, much like all of our Premium ranges, is a low product and only requires periodical