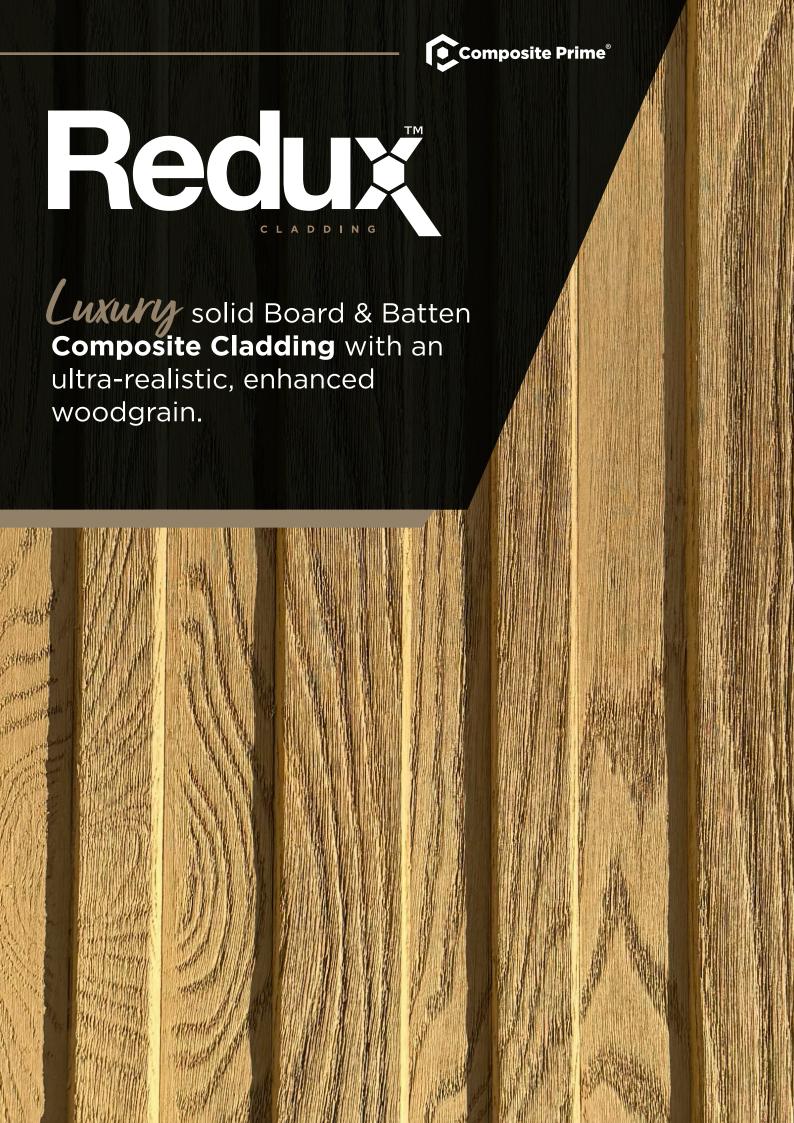

**Luxury** solid Board & Batten Composite Cladding with an ultra-realistic, enhanced woodgrain.

FAQ'

Born from a passionate pursuit of enhancing outdoor spaces.

Redux™ Cladding is produced using over 50 metres of unique woodgrain which provides an ultra realistic timber appearance, this results in over 20 board variations & are handfinished in three naturally aesthetic colourways.

### **FACEFIX TECHNOLOGY**

**UNIQUE GRAINS** 

Redux Cladding is installed directly through the face of the board.

Over 50 metres of unique woodgrain

provides an ultra realistic appearance.

It provides a sustainable, durable solution for outdoor spaces.