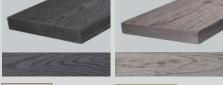

s on the top, side & end surfaces



### **FACE FIXING SCREW TECHNOLOGY**

Redux™ is installed directly through the face of the board using no clips



## **20 UNIQUE BOARDS**

Over 50 metres of unique woodgrain provides an ultra realistic appearance Redux™ is produced using over 50 metres of unique woodgrain which provides an ultra realistic timber appearance, this results in over 20 Redux™ board variations.



### **HIGH SLIP RESISTANCE**

Deep enhanced woodgrain provides advanced slip resistance



The colouration of each  $Redux^{TM}$ deck board is finished by hand



### **SOFT TOUCH FINISH**

The surface of  $Redux^{TM}$  is soft to the touch giving it a luxurious feel



### **MOISTURE RESISTANT**

Contains no timber meaning Redux™ is highly resistant to moisture

# Colour Options



DUSK SMOKE



**HAVANA FAWN** 



SHADOW



CASHMERE

## Accessories

FLEXIBLE BULLNOSE

FASCIA BOARD

FIXING SCREWS

Box of 150 pcs.

**Board Dimensions:** 

22 x 176 x 3600mm

Redux contains zero timber resulting in a product that is resistant to moisture which

Composite Decking

## IS REDUX EASY TO FIT?

We always recommend using a competent installer for your Redux project and we can provide you with an in depth fitting and installation guide.

## IS REDUX MAINTENANCE FREE?

FAQ's

HOW MANY REDUX BOARDS DO I NEED?

A Redux board is 22mm

deep by 176mm wide by

3600mm long (Nominal)

and there are 1.6 boards

adding 10% for detailed

cuts and designs.

Redux is low maintenance and requires an element of periodic cleaning to ensure it keeps lookina its best.

## HOW DO I GET A QUOTE?