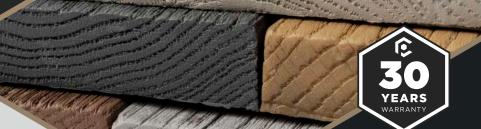

Composite Decking with an ultra-realistic, enhanced woodgrain.

The result of many years of research and development to create a deck board that truly replicates natural timber, Redux™ has been cast from aged American Red Oak timbers and is hand finished in six naturally aesthetic colourways.



### **END GRAINS & SIDE GRAINS**

Cast on 5 sides displaying authentic grains on the top, side & end surfaces



### **FACE FIXING SCREW TECHNOLOGY**

Redux™ is installed directly through the face of the board using no clips



## **20 UNIQUE BOARDS**

Over 50 metres of unique woodgrain provides an ultra realistic appearance Redux™ is produced using over 50 metres of unique woodgrain which provides an ultra realistic timber appearance, this results in over 20 Redux™ board variations.



### **HIG