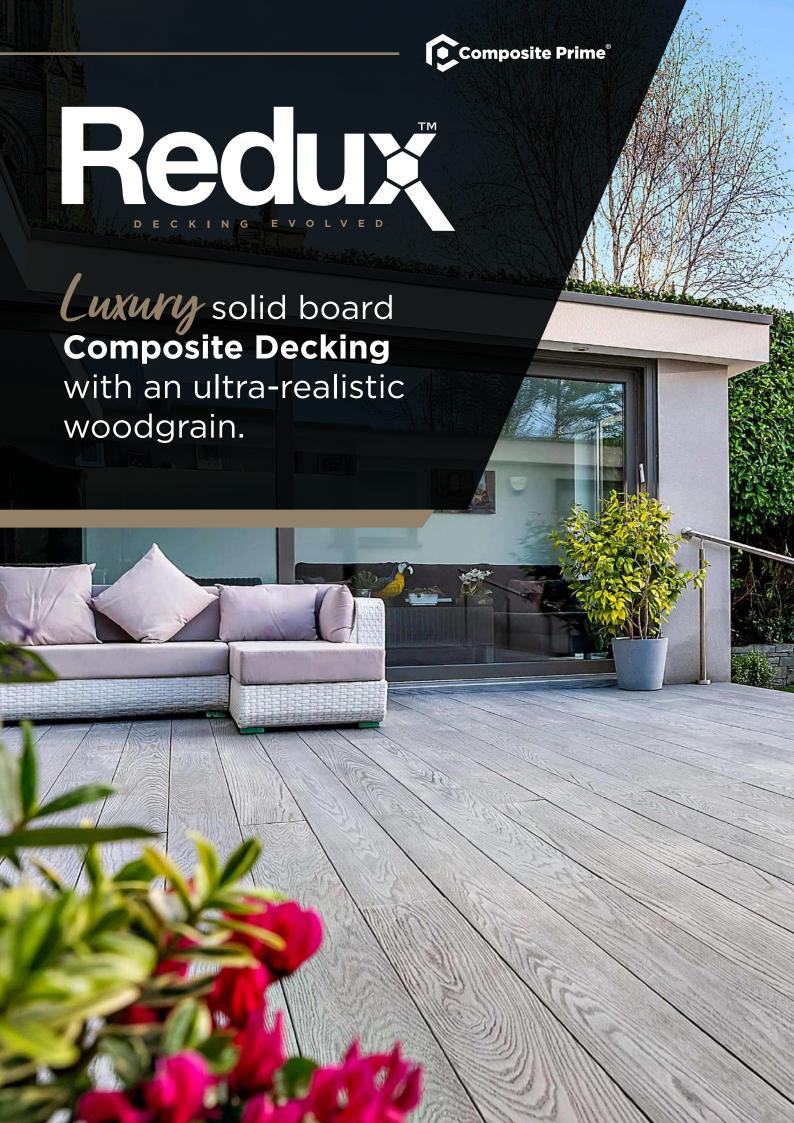

### **END GRAINS & SIDE GRAINS**

Cast on 5 sides displaying authentic grains on the top, side & end surfaces

Composite Decking with an ultra-realistic, enhanced woodgrain.

The result of many years of research and development to create a deck board that truly replicates natural timber, Redux™ has been cast from aged American Red Oak timbers and is hand finished in six naturally aesthetic colourways.