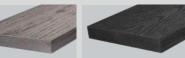

### **FACE FIXING SCREW TECHNOLOGY**

Redux™ is installed directly through the face of the board using no clips



## **20 UNIQUE BOARDS**

Over 50 metres of unique woodgrain provides an ultra realistic appearance Redux™ is produced using over 50 metres of unique woodgrain which provides an ultra realistic timber appearance, this results in over 20 Redux™ board variations.



### **HIGH SLIP RESISTANCE**

Deep enhanced woodgrain provides advanced slip resistance



The colouration of each  $Redux^{TM}$ deck board is finished by hand



### **SOFT TOUCH FINISH**

The surface of  $Redux^{TM}$  is soft to the touch giving it a luxurious feel



### **MOISTURE RESISTANT**

Contains no timber meaning Redux™ is highly resistant to moisture

# Colour Options



DUSK SMOKE



**HAVANA FAWN** 



SHADOW



CASHMERE

## Accessories

FLEXIBLE BULLNOSE

FASCIA BOARD

FIXING SCREWS

Box of 150 pcs.

**Board Dimensions:** 

22 x 176 x 3600mm

Redux contains zero timber resulting in a product that is resistant to moisture which

Composite Decking

## IS REDUX EASY TO FIT?

We always recommend using a competent installer for your Redux project and we can provide you with an in depth fitting and installation guide.

## IS REDUX MAINTENANCE FREE?

FAQ's

HOW MANY REDUX BOARDS DO I NEED?

A Redux board is 22mm

deep by 176mm wide by

3600mm long (Nominal)

and there are 1.6 boards

adding 10% for detailed

cuts and designs.

Redux is low maintenance and requires an element of periodic cleaning to ensure it keeps lookina its best.

## HOW DO I GET A QUOTE?

Prime can provide you with a full