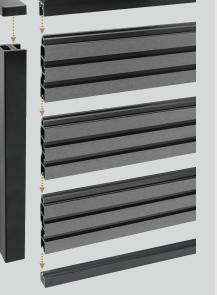

Composite Prime<sup>®</sup> Post

T: 0113 426 2770 E: hello@composite-prime.com W: composite-prime.com

4ENT

**HD Fence™** features a 2 in 1 shiplap & shadow gap design.

20 YEARS

## COLOUR OPTIONS

**Board Dimensions:** 50 x 201.5 x 1830mm

1800 x 1800mm panel consists of: 9 x HD Fence™ boards 1 x Aluminium bottom rail 1 x Aluminium finishing top rail 4 x Fixing brackets