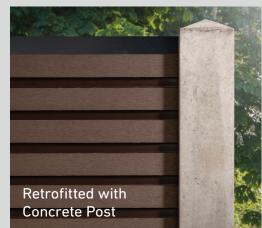

## 

A Composite Prime Product

**Premium**, extra strong wind proof sustainable **Composite Fencing**.

Ø

**HD Fence™** has been designed to be as versatile and easy to fit as possible. With multiple fitment options, the ability to retrofit into existing concrete posts and it's contemporary double-sided design, **HD Fence™** can save up to half the time and cost compared to wooden fencing without compromising on the final result.

Composite Prime<sup>®</sup> Post

T: 0113 426 2770 E: hello@composite-prime.com W: composite-prime.com

4ENT

**HD Fence™** features a 2 in 1 shiplap & shadow gap design.

20 YEARS