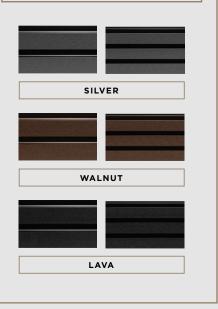

## COLOUR OPTIONS

**Board Dimensions:** 50 x 201.5 x 1830mm

1800 x 1800mm panel consists of: 9 x HD Fence™ boards 1 x Aluminium bottom rail 1 x Aluminium finishing top rail 4 x Fixing brackets