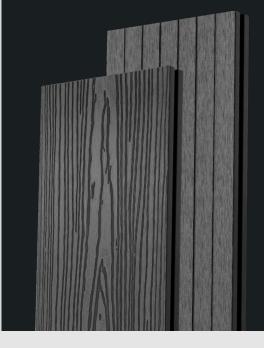

## BUILD WITH **PRIME**.

Traditional Composite Decking with a reversible profile, featuring a single colour woodgrain and contemporary groove effect.

HD Deck X is a brand new development for 2024, offering both a wide grooved look on one side and an contemporary woodgrain on the other.

A tough product suitable for multiple applications. Available in our most popular Lava and Silver colour tones, HD Deck X is the perfect product to create a modern look to your project.

FREE

**PRODUCT KEY FEATURES** 