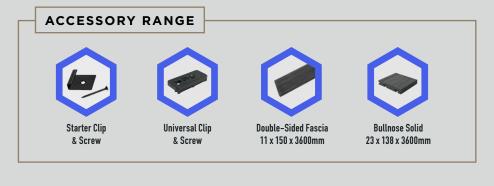

**Board Dimensions:** 23 x 138 x 3600mm

T: 0113 426 2770 E: hello@composite-prime.com W: composite-prime.com