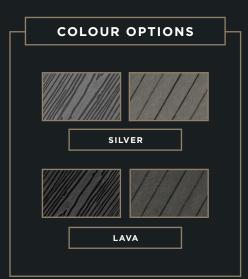

A tough product suitable for multiple applications. Available in our most popular Lava and Silver colour tones, HD Deck X is the perfect product to create a modern look to your project.

FREE

**PRODUCT KEY FEATURES** 

LOW MAINTENANCE

SPLINTER RESISTANT

FRIENDLY

RECYCLED MATERIAL

| - | Modern Silver & Lava<br>colour tones           | - <b>-</b> | Strong board construction |
|---|------------------------------------------------|------------|---------------------------|
|   |                                                |            | Consistent single colour  |
| - | Reversible wood grain<br>& contemporary finish | -          | Slip resistant & durable  |