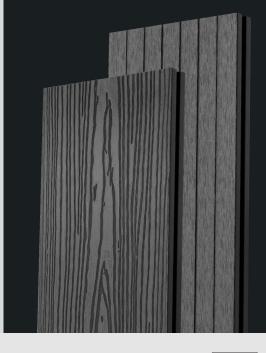

## BUILD WITH **PRIME**.

Traditional Composite Decking with a reversible profile, featuring a single colour woodgrain and contemporary groove effect.

HD Deck X is a brand new development for 2024, offering both a wide grooved look on one side and an contemporary woodgrain on the other.

A tough product suitable for multiple applications. Available in our most popular Lava and Silver colour tones, HD Deck X is the perfect product to create a modern look to your project.

LOW

**PRODUCT KEY FEATURES** 