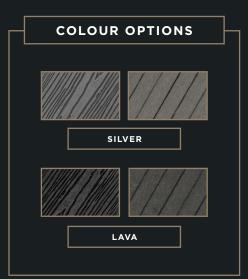

A tough product suitable for multiple applications. Available in our most popular Lava and Silver colour tones, HD Deck X is the perfect product to create a modern look to your project.

LOW

**PRODUCT KEY FEATURES** 