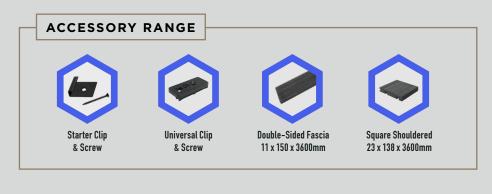

A Composite Prime Product

*Tough,* dual sided woodgrain & groove effect **Composite Decking.** 



## BUILD WITH **PRIME**.





Traditional Composite Decking with a reversible profile, featuring a single colour woodgrain and contemporary groove effect.

HD Deck X is a brand new development for 2024, offering both a wide grooved look on one side and an contemporary woodgrain on the other.

A tough product suitable for multiple applications. Available in our most popular Lava and Silver colour tones, HD Deck X is the perfect product to create a modern look to your project.



LOW



**PRODUCT KEY FEATURES** 





SPLINTER MAINTENANCE FREE

RESISTANT

FRIENDLY

RECYCLED MATERIAL





**Board Dimensions:** 23 x 138 x 3600mm







T: 0113 426 2770 E: hello@composite-prime.com W: composite-prime.com