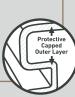

#### **NEW PERFORMANCE** HYBRID CAPPING

HD Deck 3D+ features hybrid capping technology which increases the durability and performance of the board.