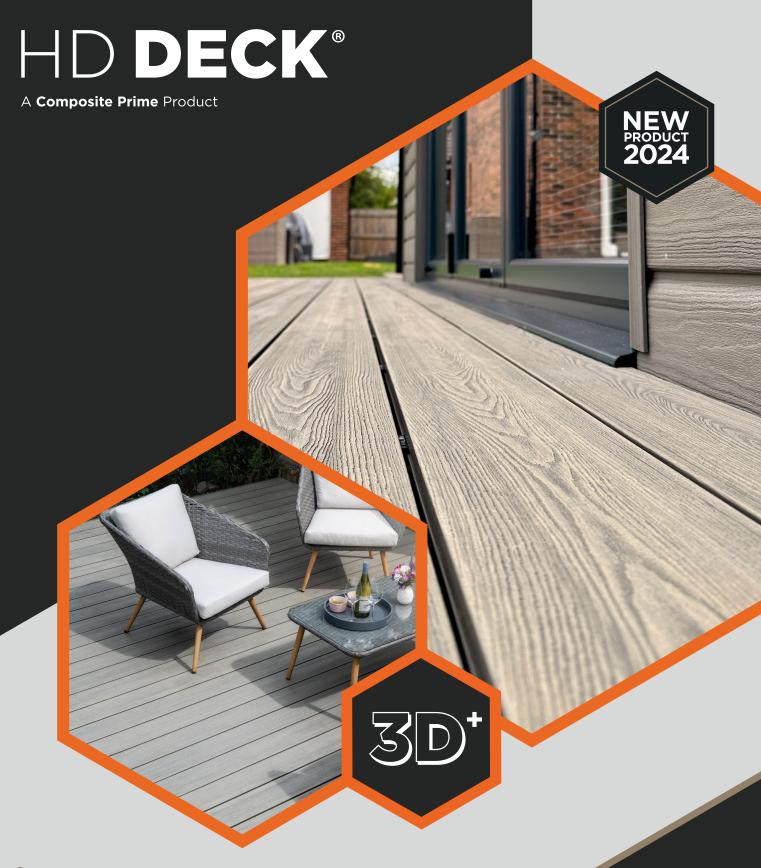

## **Natural**, deep embossed **Composite Decking** with two unique woodgrain finishes and an advanced true grain colour system.

HD Deck 3D+ is a brand new development for 2024, an evolution of our long-standing HD Deck 3D product, now featuring a performance hybrid capping layer. HD Deck 3D+ is available in four natural colours with a natural woodgrain on one side and a linear woodgrain on the other.

Our unique True Grain Colour System ensures that no two boards are the same.

COLOUR

RECYCLED

### PRODUCT KEY FEATURES

- Increased UV colour stabilisation
- True grain colour system
- Deep woodgrain embossing
- No two boards are the same