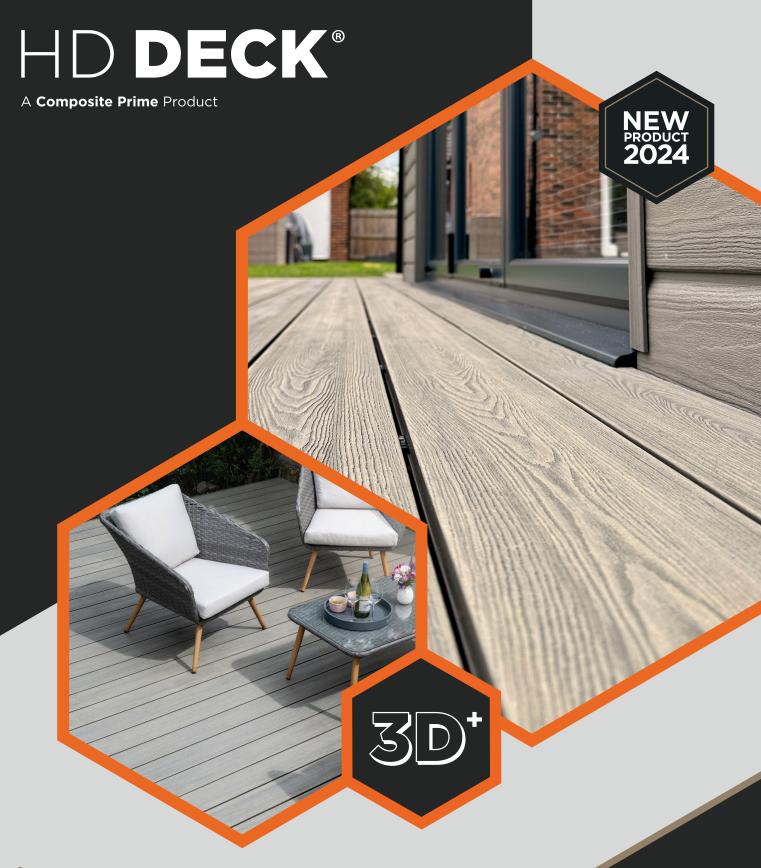

## **Natural**, deep embossed **Composite Decking** with two unique woodgrain finishes and an advanced true grain colour system.

HD Deck 3D+ is a brand new development for 2024, an evolution of our long-standing HD Deck 3D product, now featuring a performance hybrid capping layer. HD Deck 3D+ is available in four natural colours with a natural woodgrain on one side and a linear woodgrain on the other.

## **NEW PERFORMANCE** HYBRID CAPPING

HD Deck 3D+ features hybrid capping technology which increases the durability and performance of the board.