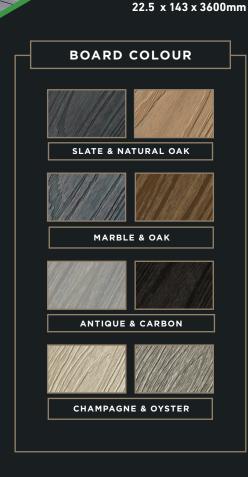

HD Deck Dual is our strongest Composite Decking product featuring a high-strength polymer capping which provides next level stain resistance. It features two complementary colours on either side of the product along with a deep embossed, realistic woodgrain.

## PRODUCT KEY FEATURES

- Reversible two colour option
- Totally stain resistant
- Unrivalled UV colour stability
- Long life performance