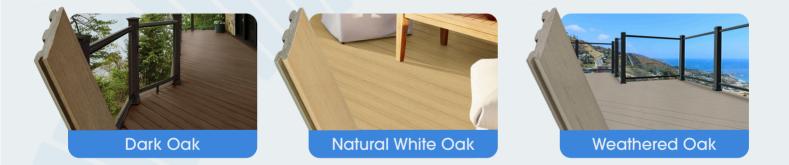

Natural White oak

#### **Ultra-Realistic Natural Colours**

Unmatched realism is achieved by recreating the natural colour variations of each woodgrain.