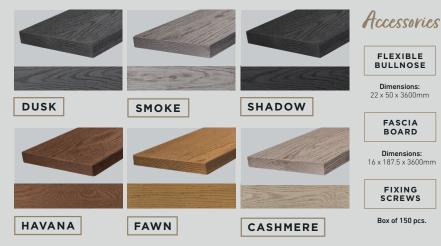

# Colour Options

Composite Prime®

T: 0113 426 2770 E: hello@composite-prime.com W: composite-prime.com

Redux<sup>™</sup> is produced using **over** 50 metres of unique woodgrain which provides an ultra realistic timber appearance, this results in over 20 Redux™ board variations.